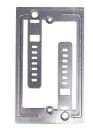

#### Low Voltage Mounting Bracket

- Provides base for securing communications plates without use of electrical box
- Mounts standard plate
- Hardware included
- CAT. NO. ORDER IN DESCRIPTION BAG QTY LOW VOLTAGE MOUNTING BRACKET 18376 IN
- Box Support for 2-1/2", 3-1/2" & 4" wood or metal studs
- Screw attached support for electrical boxes
- Made from pre-galvanized steel