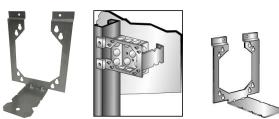

# Multi-Function Clip Assembly

### Box to Stud Fastener

- Screw attached support for box and conduit
- For use with either metal or wood studs .
- . Electrical box support clip secured with Self tapping screws for wood or metal studs

| CAT.<br>No. | DESCRIPTION          | BOX<br>QTY |
|-------------|----------------------|------------|
| 18345       | BOX TO STUD FASTENER | 100        |