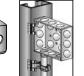

#### Low Voltage Mounting Bracket

- Provides base for securing communications plates without use of electrical box
- Mounts standard plate
- Hardware included
- CAT. NO. ORDER IN DESCRIPTION BAG QTY LOW VOLTAGE MOUNTING BRACKET 18376 IN
- Box Support for 2-1/2", 3-1/2" & 4" wood or metal studs
- Screw attached support for electrical boxes
- Made from pre-galvanized steel

| CAT.<br>No. | STUD SIZE          | BOX<br>QTY |
|-------------|--------------------|------------|
| 18370       | 2-1/2", 3-1/2"     | 100        |
| 18052       | 2-1/2", 3-1/2", 4" | 100        |

- No tools required
- Mounts quickly in the back of the box
- Designed for 3-5/8" steel studs
- May be used on standard 1-1/2" or 2-1/8" deep boxes •