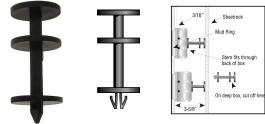

| CAT.<br>No. | STUD SIZE          | BOX<br>QTY |
|-------------|--------------------|------------|
| 18370       | 2-1/2", 3-1/2"     | 100        |
| 18052       | 2-1/2", 3-1/2", 4" | 100        |

- No tools required
- Mounts quickly in the back of the box
- Designed for 3-5/8" steel studs
- May be used on standard 1-1/2" or 2-1/8" deep boxes •

| CAT.<br>No. | DESCRIPTION                  | BOX<br>DTY |  |
|-------------|------------------------------|------------|--|
| 18378       | PLASTIC FAR SIDE BOX SUPPORT | 100        |  |

**G**[3