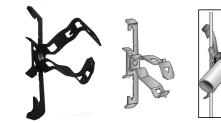

# Multi-Function Clip Assembly

### Box to Stud Fastener

- Screw attached support for box and conduit
- For use with either metal or wood studs .
- . Electrical box support clip secured with Self tapping screws for wood or metal studs

| CAT.<br>No. | DESCRIPTION          | BOX<br>QTY |
|-------------|----------------------|------------|
| 18345       | BOX TO STUD FASTENER | 100        |