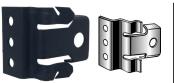

# Multi-Function Clip Assembly



### Box to Stud Fastener





- Screw attached support for box and conduit
- For use with either metal or wood studs .
- . Electrical box support clip secured with Self tapping screws for wood or metal studs

| CAT.<br>No. | DESCRIPTION          | BOX<br>QTY |
|-------------|----------------------|------------|
| 18345       | BOX TO STUD FASTENER | 100        |

#### Screwless Box Support



### Box Stabilizer Support



### Plastic Far Side Box Support



WWW.MORRISPRODUCTS.COM

 Attaches conduit or boxes to flanges, wire or rod Secures 1/2" & 3/4" Conduits Fits 1/4" & 3/8" Threaded Rods Static Load Limit: Vertical - 50 lbs Horizontal -20 lbs CAT NO. FITS CONDUIT

## Far Side Box Support

18335



Clips on electrical boxes for additional support

1/2" & 3/4"

- 2-1/2" thru 4" Standoff
- Sized by Bending at Pre-ma