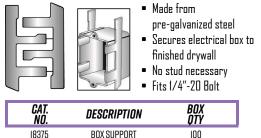

#### Low Voltage Mounting Bracket

- Provides base for securing communications plates without use of electrical box
- Mounts standard plate
- Hardware included
- CAT. NO. ORDER IN DESCRIPTION BAG QTY LOW VOLTAGE MOUNTING BRACKET 18376 IN
- Box Support for 2-1/2", 3-1/2" & 4" wood or metal studs
- Screw attached support for electrical boxes
- Made from pre-galvanized steel

| CAT.<br>No. | STUD SIZE          | BOX<br>QTY |
|-------------|--------------------|------------|
| 18370       | 2-1/2", 3-1/2"     | 100        |
| 18052       | 2-1/2", 3-1/2", 4" | 100        |

- No tools required
- Mounts quickly in the back of the box
- Designed for 3-5/8" steel studs
- May be used on standard 1-1/2" or 2-1/8" deep boxes •