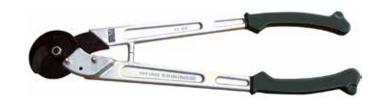

## Wire/Cable Cutter - Aluminum Handle - 600 MCM

- Maximum Wire Size: 600 MCM Copper or Aluminum Cable
- Aluminum Alloy Handles with Large Rubber Grips for Greater Strength, Comfort & Leverage
- Shear Type Blades are Made of Forged, Heat Treated Steel and Precision Ground for Clean Cuts
- Not for use on armored cable, messenger strand, guy wire, ACSR, steel cable, wire rope etc.

| CAT. NO. | LENGTH | WEIGHT  | BOX QTY |
|----------|--------|---------|---------|
| 50040    | 23.6"  | 4.6 LBS | 1       |