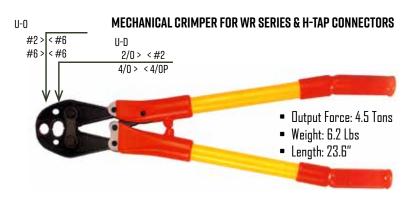

- Bent fiberglass handle provides 60KV/5 Min Voltage Resistance, a solid grip, good leverage, & durability
- Complete crimps are assured with an over-center cam mechanism
- Tool can easily be checked visually for proper adjustment & can be adjusted with an allen wrench

| CAT. NO. | DESCRIPTION                               | BOX QTY |
|----------|-------------------------------------------|---------|
| 50085    | H-TAP CRIMP TOOL WITH 'O' & 'D' NOSE DIES | 1       |
| 50086    | U-BG DIE #6 - #8 (NOT INCLUDED WITH TOOL) | 1       |