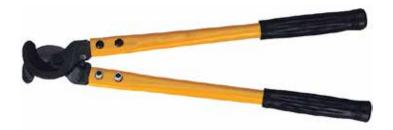

## Wire/Cable Cutters - Steel Handle

- Shear Type Blades are Made of Forged, Heat Treated Steel and Precision Ground for Clean Cuts
- Heavy-Duty Design for Long, Dependable Service
- Steel Handles with Large Rubber Grips for Greater Strength, Comfort and Leverage
- Not for use on armored cable, messenger strand, guy wire, ACSR, steel cable, wire rope etc.

| CAT.<br>No. | LENGTH | MAX WIRE SIZE                      | WEIGHT  | BOX<br>QTY |
|-------------|--------|------------------------------------|---------|------------|
| 50048       | 12"    | 250 MCM                            | 1.8 LBS | - 1        |
| 50050       | 30"    | 750 MCM ALUMINUM & 1000 MCM COPPER | 6.2 LBS | 1          |